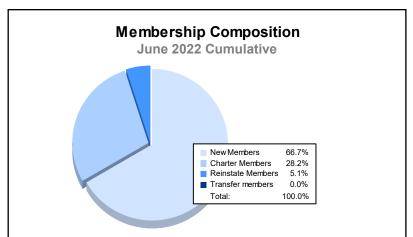

District O 5 As of June 2022 Cumulative

| Year      | New<br>Clubs | Dropped<br>Clubs | Gain/<br>Loss<br>Clubs | New<br>Members | Charter<br>Members | Reinstate<br>Members | Transfer<br>Members | Total<br>Member<br>Added | Total<br>Members<br>Dropped | Gain/<br>Loss<br>Members |
|-----------|--------------|------------------|------------------------|----------------|--------------------|----------------------|---------------------|--------------------------|-----------------------------|--------------------------|
| 2017-2018 | 1            | 1                | 0                      | 78             | 28                 | 2                    | 6                   | 114                      | 169                         | -55                      |
| 2018-2019 | 1            | 4                | -3                     | 73             | 21                 | 3                    | 5                   | 102                      | 185                         | -83                      |
| 2019-2020 | 0            | 3                | -3                     | 44             | 0                  | 2                    | 5                   | 51                       | 121                         | -70                      |
| 2020-2021 | 2            | 3                | -1                     | 145            | 50                 | 1                    | 2                   | 198                      | 169                         | 29                       |
| 2021-2022 | 1            | 1                | 0                      | 52             | 22                 | 4                    | 0                   | 78                       | 118                         | -40                      |
| Average   | 1            | 2                | -1                     | 78             | 24                 | 2                    | 4                   | 109                      | 152                         | -44                      |